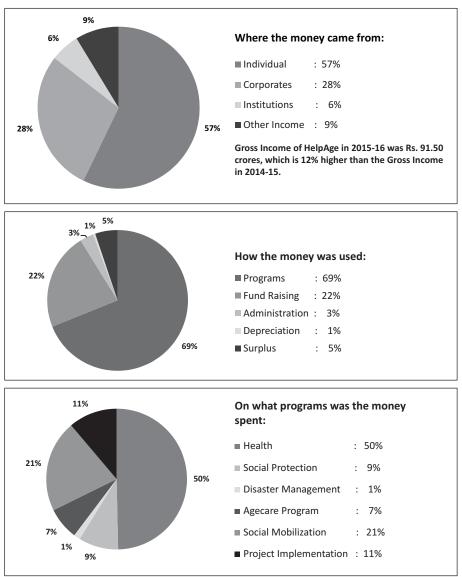

A                                              | 50,0       |
| SHAKIL BIJAPURE                                   | 50,000       | ZAAFIR Z KARACHIWALA                                     | 1,75,00    |
| SHANTA SHITAL NACHINOLCAR                         | 50,000       | INDIVIDUALS - EACH LESS THAN RS. 50,000                  | 3322,64,96 |
| SHASHI KANT CHAWLA                                | 70,000       | ADD: ADJUSTMENT ENTRY OF FIXED ASSETS REPLACEMENTRESERVE | 100,46,36  |
| SHAYANA LINGOO BIDIWALA & CO.                     | 50,000       | GRAND TOTAL                                              | 4257,47,88 |
| SHAYANA LINGOO BIDIWALA & CO.                     | 50,000       |                                                          |            |

### FINANCIAL SNAPSHOT 2015-16



Note: HelpAge India's Annual Report & Full Audited Accounts are also available online at www.helpageindia.org

HelpAge India | Fighting isolation, poverty, neglect

C-14, Qutab Institutional Area, New Delhi - 110016 Phone : 91-11-41688955/56 Fax : 011-26852916 Email: <u>headoffice@helpageindia.org</u>