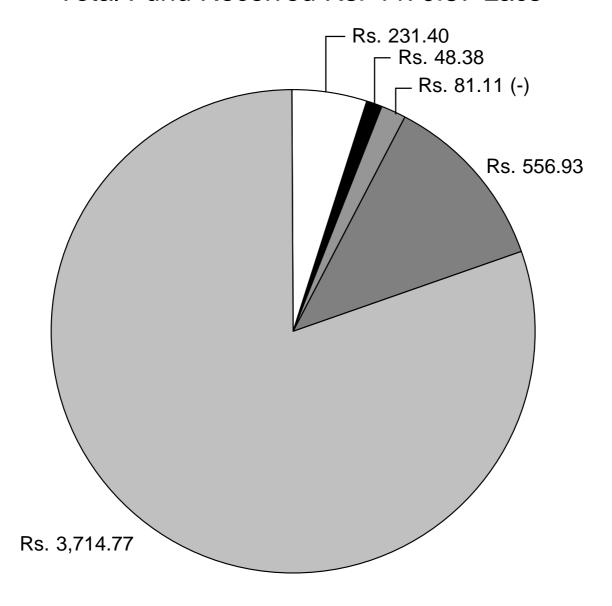

#### INCOME AND EXPENDITURE ACCOUNT FOR THE YEAR ENDED MARCH 31, 2008

|                                                                                                                                   | Schedule No. | For the year ended<br>March 31,2008<br>(Rs.) | For the year ended<br>March 31,2007<br>(Rs.) |
|-----------------------------------------------------------------------------------------------------------------------------------|--------------|----------------------------------------------|----------------------------------------------|
| INCOME GRANTS/ DONATIONS RECEIVED Grants / Donations (Refer Note 1(vii)(a) on Schedule 14)                                        |              | 431,062,804                                  | 366,276,922                                  |
| Other Income Surplus / (Deficit) from alternate channels                                                                          | 9<br>10      | 12,893,016<br>3,081,063                      | 11,780,072<br>2,179,852                      |
| GROSS INCOME                                                                                                                      |              | 447,036,883                                  | 380,236,846                                  |
| Less: Grants utilised for acquisition of Capital As (Refer Note 15 on Schedule 14)                                                | sets         | 22,845,257                                   | 16,257,906                                   |
| NET INCOME                                                                                                                        |              | 424,191,626                                  | 363,978,940                                  |
| <b>EXPENDITURE</b> Fund Raising Cost                                                                                              | 11           | 55,692,989                                   | 27,388,581                                   |
| Net Funds Available for Projects                                                                                                  |              | 368,498,637                                  | 336,590,359                                  |
| Application to projects for the welfare of the aged Administrative Expenditure                                                    | 12<br>13     | 348,632,180<br>22,932,213                    | 283,356,634<br>21,865,994                    |
| Surplus/(Deficit) before depreciation Depreciation (refer note 2 on Schedule 14)                                                  | -            | (3,065,756)<br>4,837,503                     | <b>31,367,731</b> 2,319,072                  |
| Surplus/(Deficit) before Tax Tax on Anonymous Donations Received (Refer Note14 on Schedule 14) Net Surplus/ ( Deficit ) After Tax |              | (7,903,259)<br>208,144                       | 29,048,659<br>321,197                        |
| Carried to General Purpose Reserve                                                                                                |              | (8,111,403)                                  | 28,727,462                                   |
| Significant Accounting Policies and Notes to Accounts                                                                             | 14           |                                              |                                              |