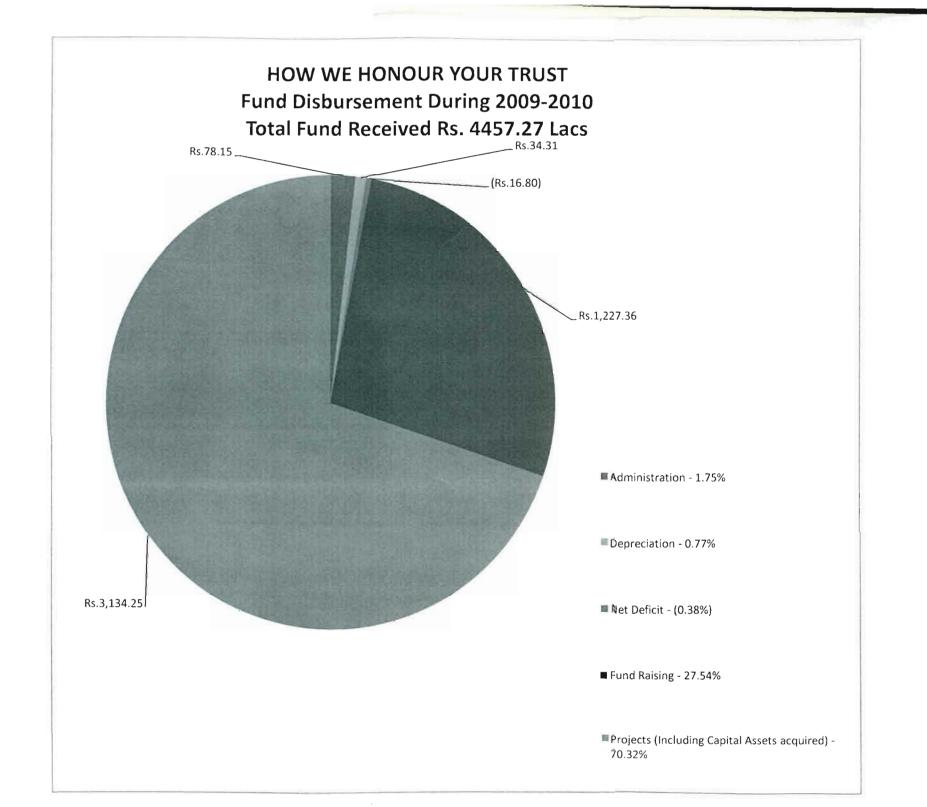

0                    |                    | HELPAGE INDIA'S OBJECTIVES<br>HELPAGE INDIA'S OBJECTIVES |
| MASS DYE- CHEM PVT LTD                                                                  |                     | 100.000                             | 100,000            | HELPAGE INDIA'S OBJECTIVES                               |
|                                                                                         |                     | 60.000                              | 60 000             | HELPAGE INDIA'S OB IECTIVES                              |
| MR SHIRISH KULKARNI<br>MR RAJESH KUMAR BHATT<br>Individuals - each less than Rs. 50,000 | 38,009,982          | 60.000<br>60.000<br>89.410.083      |                    | HELPAGE INDIA'S OBJECTIVES<br>HELPAGE INDIA'S OBJECTIVES |